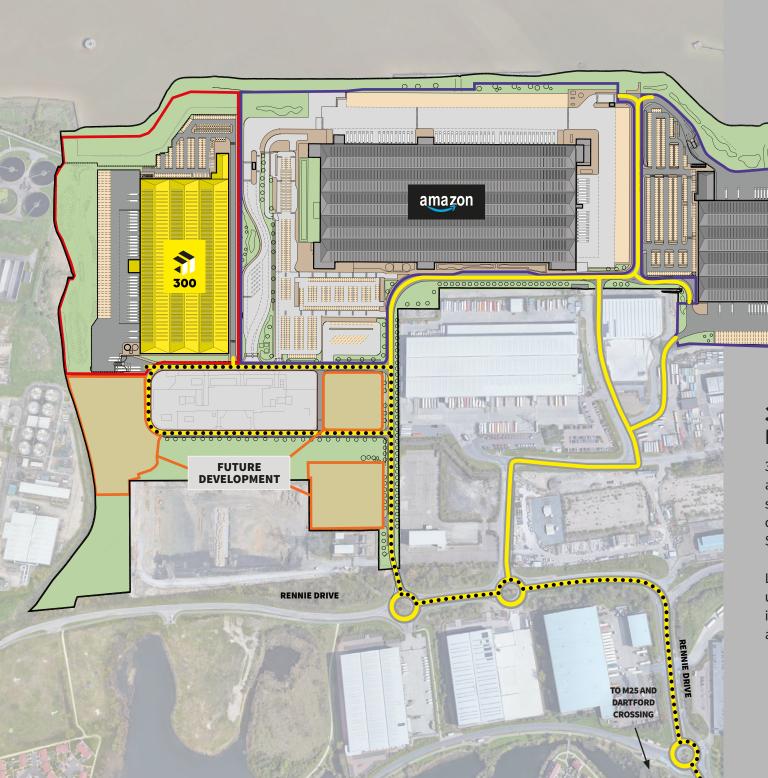

## 300,000 SQ FT UNIT PLANNING SUBMITTED

300 at The Powerhouse.London will be a unique opportunity to be part of a successful logistics development with direct access to Central London and the South East.

Located adjacent to J1A of the M25, the unit will offer unrivalled specification, including up to 21m eaves, 55m yard depth and a target BREEAM 'Excellent' rating.

WWW.THEPOWERHOUSE.LONDON

| Warehouse                        | 279,455 sq ft |
|----------------------------------|---------------|
| Offices & Hub Offices (3 Storey) | 21,270 sq ft  |
|                                  |               |
| Total Area (GIA)                 | 300,725 sq ft |