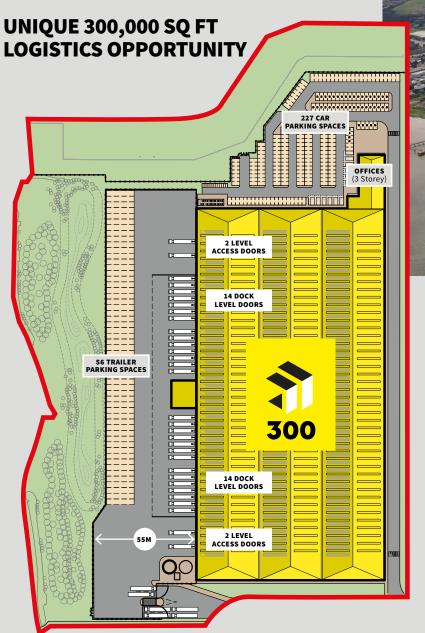

## 300,000 SQ FT UNIT PLANNING SUBMITTED

300 at The Powerhouse.London will be a unique opportunity to be part of a successful logistics development with direct access to Central London and the South East.

Located adjacent to J1A of the M25, the unit will offer unrivalled specification, including up to 21m eaves, 55m yard depth and a target BREEAM 'Excellent' rating.

WWW.THEPOWERHOUSE.LONDON

| Warehouse                        | 279,455 sq ft |
|----------------------------------|---------------|
| Offices & Hub Offices (3 Storey) | 21,270 sq ft  |
|                                  |               |
| Total Area (GIA)                 | 300,725 sq ft |

PLANNING PERMISSION SUBMITTED