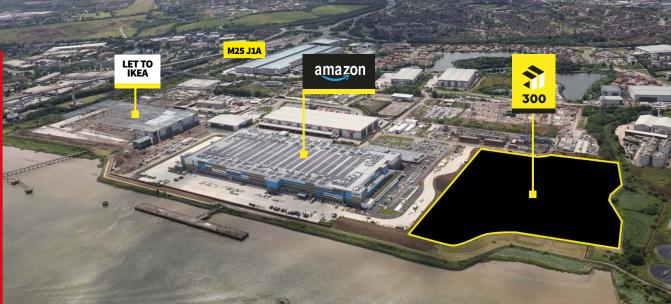

## 300,000 SQ FT UNIT PLANNING SUBMITTED

300 at The Powerhouse.London will be a unique opportunity to be part of a successful logistics development with direct access to Central London and the South East.

Located adjacent to J1A of the M25, the unit will offer unrivalled specification, including up to 21m eaves, 55m yard depth and a target BREEAM 'Excellent' rating.

WWW.THEPOWERHOUSE.LONDON

| Warehouse                        | 279,455 sq ft |
|----------------------------------|---------------|
| Offices & Hub Offices (3 Storey) | 21,270 sq ft  |
|                                  |               |
| Total Area (GIA)                 | 300,725 sq ft |